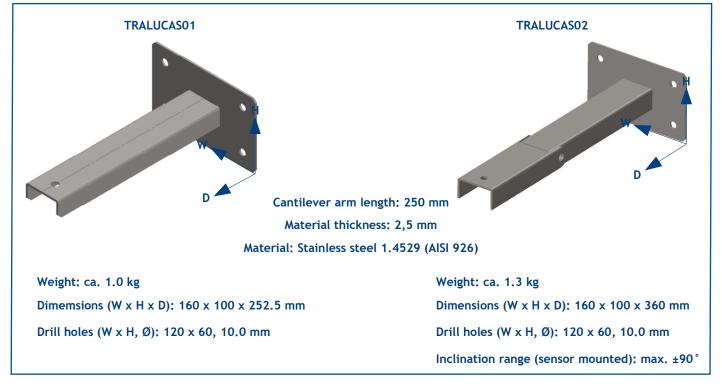

The TRALUCASO1 mounting bracket is equipped with a rigid cantilever for mounting on straight tunnel walls.

Mounting bracket TRALUCAS02 is designed with an additional joint on the cantilever in order to be able to precisely level out inclined tunnel walls or ceilings.

- Mounting brackets for wall as well as ceiling mounting of  $L_{\text{th}}$  or  $L_{\text{in}}$  luminance sensors
- Version with rigid cantilever for straight walls or ceilings (TRALUCAS01)
- Version with articulated cantilever for inclined walls or ceilings (TRALUCASO2)
- Corresponds to requirement class II according to German ZTV-Ing. (authoritative technical regulation)

## **TECHNICAL SPECIFICATIONS:**